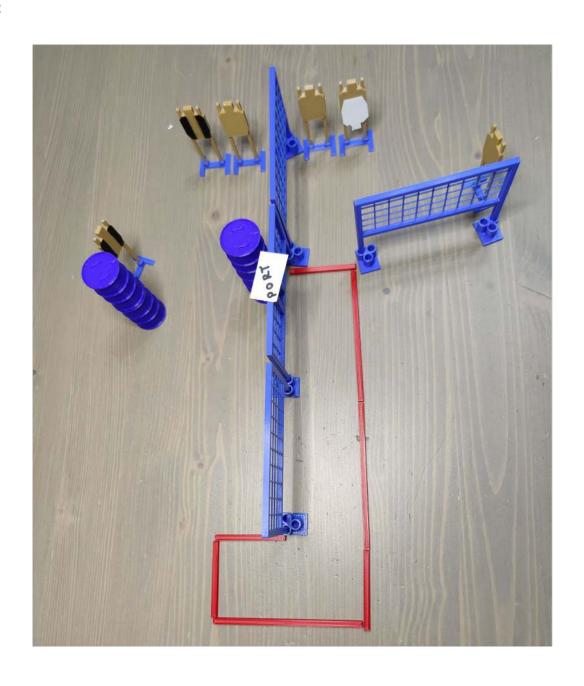

## STAGE 3A - Bay 2 Left Side Alpha Mike Stage 6

Course Designer: Gil Yolo

**START POSITION**: Standing anywhere inside the shooting area. Wrists below belt. Gun

loaded and holstered.

**PCC**: Standing anywhere inside the shooting area. Rifle loaded, buttstock touching belt, both hands on rifle, muzzle pointing downrange, safety on.

**STAGE PROCEDURE**: On the audible start signal, engage targets as they become available from within the shooting area.

SCORING: Comstock, 18 rounds, 90 points

**TARGETS**: 6 USPSA targets

SCORED HITS: Best 3 per paper, steel must fall to score.

START-STOP: Audible - Last shot

NOTES: