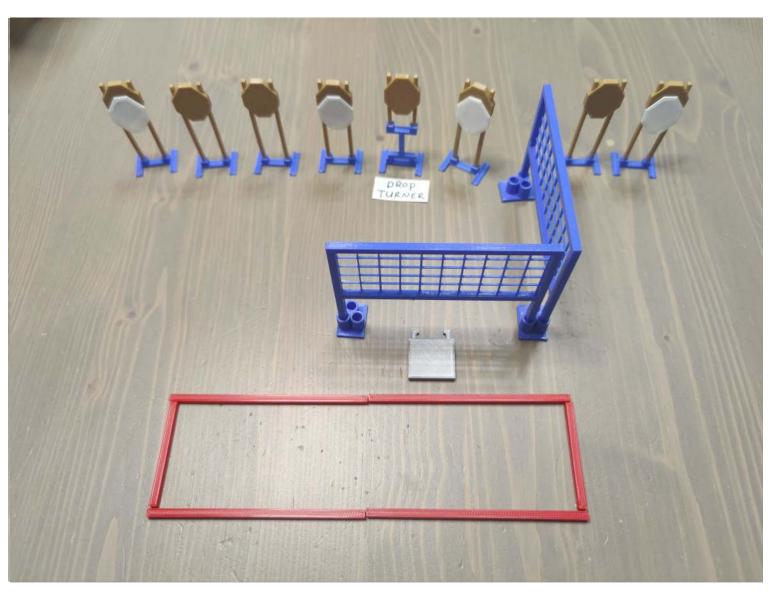

**STAGE PROCEDURE**: On the audible start signal, engage targets as they become available from within the shooting area. Stomp box activates drop turner which disappears at rest.

**SCORING**: Comstock, 8 rounds, 40 points

**TARGETS**: 8 IPSC targets

**SCORED HITS**: Best 1 per paper, steel must fall to score.

START-STOP: Audible - Last shot

**NOTES:** 