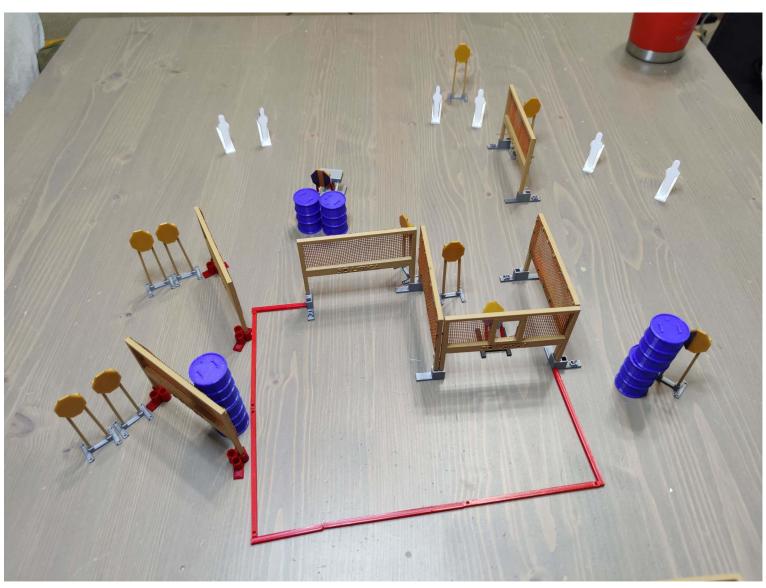

## STAGE 9 - Bay 9 Alpha Mike Stage 1

Course Designer: Gil Yolo

**START POSITION**: Standing anywhere inside the shooting area. Wrists below belt. Gun

loaded and holstered.

**PCC**: Standing anywhere inside the shooting area. Rifle loaded, buttstock touching belt, both hands on rifle, muzzle pointing downrange, safety on.

**STAGE PROCEDURE**: On the audible start signal, engage targets as they become available from within the shooting area. P3 activates bobber.

SCORING: Comstock, 28 rounds, 140 points

TARGETS: 11 IPSC targets, 6 steel

**SCORED HITS**: Best 2 per paper, steel must fall to score.

START-STOP: Audible - Last shot

NOTES: